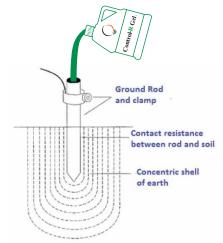

**ControlR Gel** is ready product to use in existing earth pit without re- excavate ground filler compound and disturb the existing network. It is an economical, easy, simple method to reduce the ground resistance of existing earth pit.

### WHY CONTROL- R GEL ESSENTIAL FOR EARTH PIT ?

Wetakethisopportunitytointroduce an envoirmental friendly Non-toxic earthing solution Product name Control-R Gel using in earth pit reduce high ground soil resistivity. Control-R Gel act as bonding properties so keep earth pit at lower resistivity and provide maintenance free for long period of time up to 18 to 24 month once used. No further maintenance require, Control-R Gel is 100% Eco friendly and suits for all type of earth pit. Below is the fundamental description about Control-R Gel we used onsite.

Control-R Gel is mixed with water in ratio 1:10 (wt. volume). The product has excellent bonding properties and finds application in all types of Earth Electrode with backfill compound.

After application the bonding enhances the backfill compound to retain soil resistivity even during summer season, when ambient temperature rises and prevailing ground moisture starts depleting. The product is effective even in rocky / semi laterite soil condition.